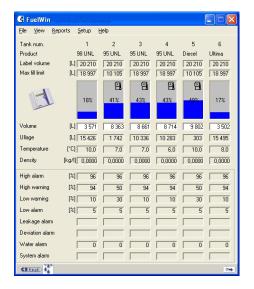

FuelWin® gives you an overview of level, temperature and alarm status on each tank. The level and temperature is stored and time stamped every hour.

FuelWin® collects reports for deliveries, calculated sales and leakages. Full benefit with pump traffic included in reports, when connected to supported Point of Sales Systems.

Analysis can be performed by using the real time log function, logging the level of each tank every 10th second.

| Product ID:                                                                        | FuelWin <sup>®</sup>                                                                     |
|------------------------------------------------------------------------------------|------------------------------------------------------------------------------------------|
| Platform: Database: Alarm limits/warnings: Leak detection: Reports: Communication: | Microsoft Windows MS Access Programmable Static or dynamic Delivery Period Leakage RS232 |
| Data log:<br>History:                                                              | Analogue<br>GSM<br>TCP/IP<br>Real time<br>Level<br>Temperature                           |
|                                                                                    | Alarm                                                                                    |