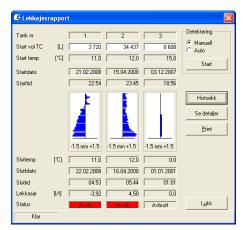

FuelWin® gives you an overview of level, temperature and alarm status on each tank. The level and temperature is stored and time stamped every hour.

FuelWin® collects reports for deliveries, calculated sales and leakages. Full benefit with pump traffic included in reports, when connected to supported Point of Sales Systems.